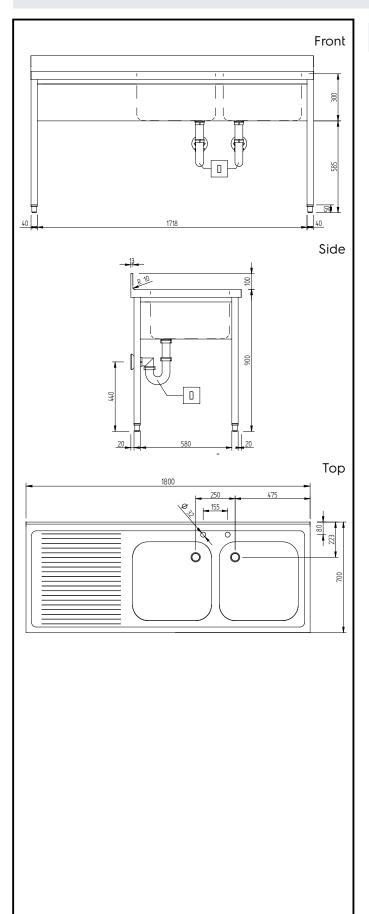

# **Key Information:**

External dimensions, Width:

134069 (GLG1826SXE)

External dimensions, Depth:

External dimensions, Height:

Upstand Dimensions, Height:

Upstand Dimensions, Depth:

Upstand Dimensions, Radius:

R=10

Bowls number

1800 mm

1000 mm

13 mm

R=10

Bowl dimensions 500x500xH300

Worktop thickness: 50 mm Net weight: 44 kg