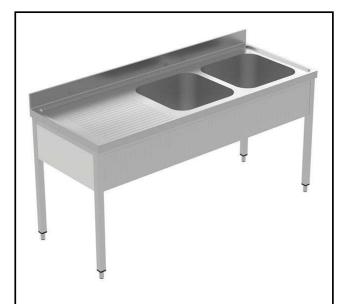

## PLUS - Static Preparation 1800 mm Sink Unit with 2 Bowls -Left Drain

| ITEM #  |  |  |
|---------|--|--|
| MODEL # |  |  |
| NAME #  |  |  |
|         |  |  |
| SIS #   |  |  |
| AIA #   |  |  |

134069 (GLG1826SXE)

Sink Unit, with 2 bowls (500x600x300mm) and lefthand drainer, 1800mm

# PLUS - Static Preparation 1800 mm Sink Unit with 2 Bowls -Left Drain

> PLUS - Static Preparation 1800 mm Sink Unit with 2 Bowls - Left Drain